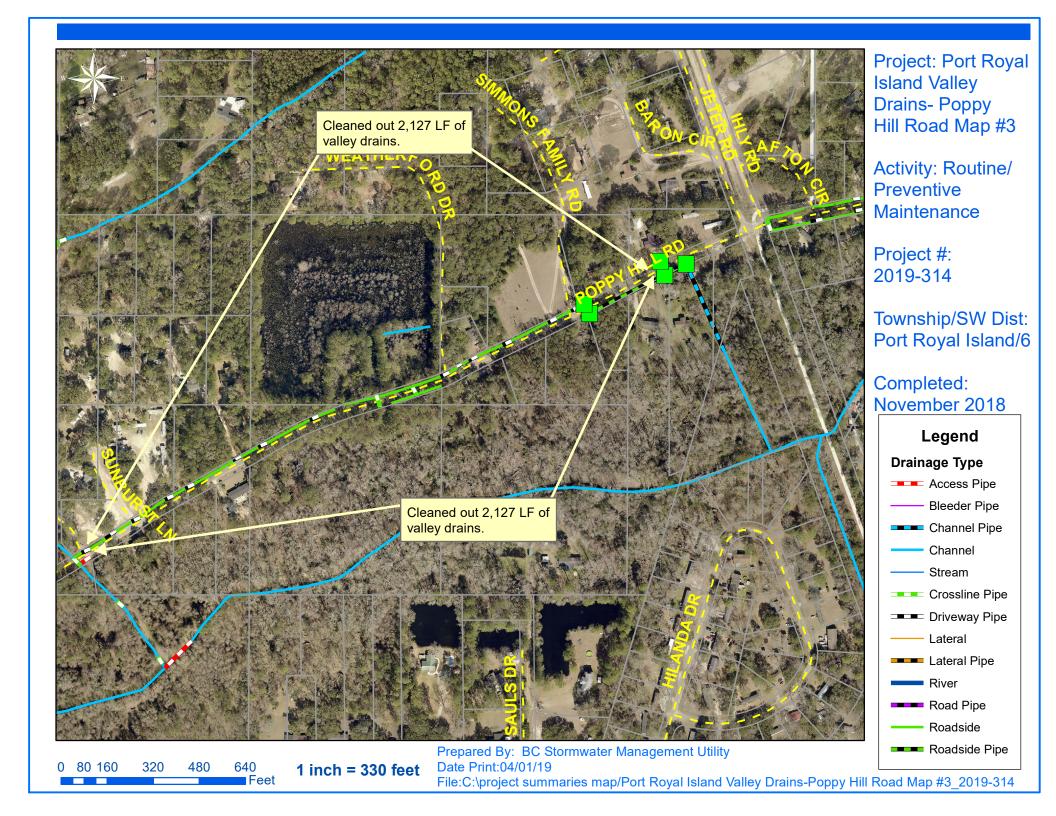

## Beaufort County Public Works Stormwater Infrastructure

**Project Summary** 

**Project Summary:** Port Royal Island Valley Drains

Activity: Routine/Preventive Maintenance

**Duration:** 11/19/18-11/29/18

## **Narrative Description of Project:**

Project improved 10,102 L.F. of drainage system. Cleaned out 10,102 L.F. of valley drains. This project consisted of the following areas: Mulrain Road (1,928 L.F.), Smalls Drive (1,470 L.F.), Poppy Hill Road (4,254 L.F.), Donaldson Camp Road (2,450 L.F.)

## Legend

## **Drainage Type**

- Access Pipe
  - Bleeder Pipe
- Channel Pipe
  - Channel
  - Stream
- Crossline Pipe
- Driveway Pipe
- Lateral
- Lateral Pipe
- River
- Road Pipe
- Roadside
- Roadside Pipe