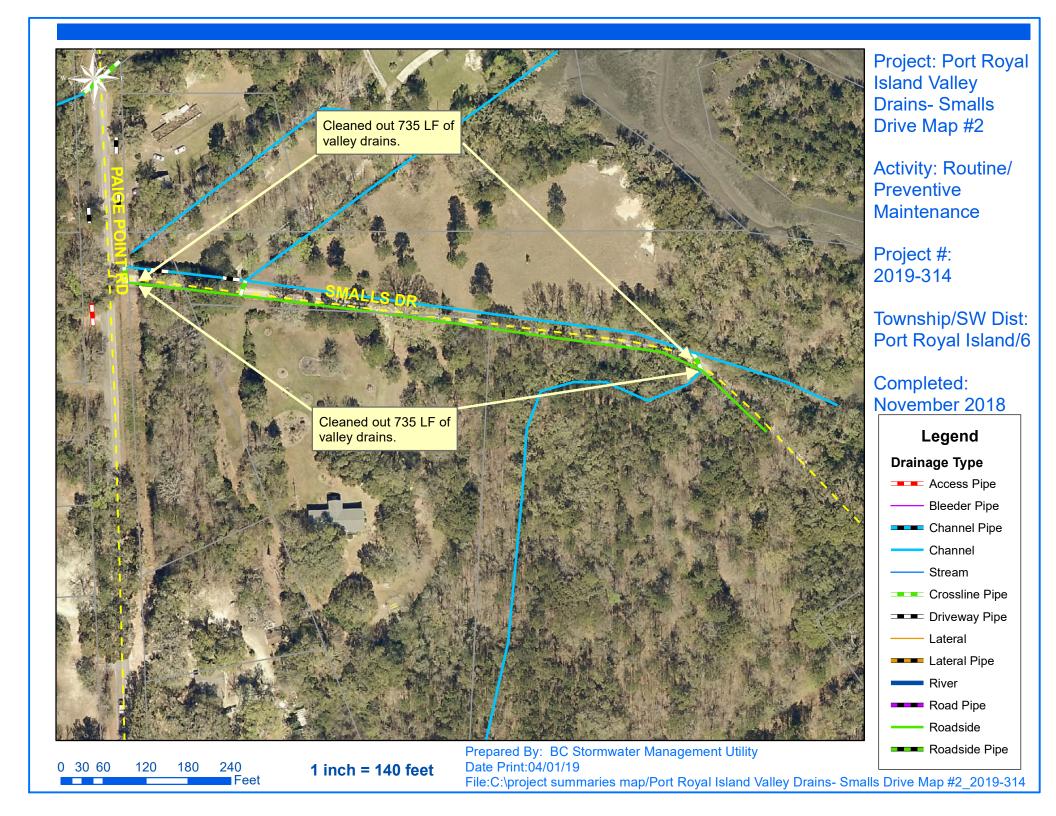

## Beaufort County Public Works Stormwater Infrastructure

**Project Summary** 

**Project Summary:** Port Royal Island Valley Drains

Activity: Routine/Preventive Maintenance

**Duration:** 11/19/18-11/29/18

## **Narrative Description of Project:**

Project improved 10,102 L.F. of drainage system. Cleaned out 10,102 L.F. of valley drains. This project consisted of the following areas: Mulrain Road (1,928 L.F.), Smalls Drive (1,470 L.F.), Poppy Hill Road (4,254 L.F.), Donaldson Camp Road (2,450 L.F.)

## Legend

## **Drainage Type**

- Access Pipe
  - Bleeder Pipe
- Channel Pipe
  - Channel
  - Stream
- Crossline Pipe
- Driveway Pipe
- Lateral
- Lateral Pipe
- River
- Road Pipe
- Roadside
- Roadside Pipe