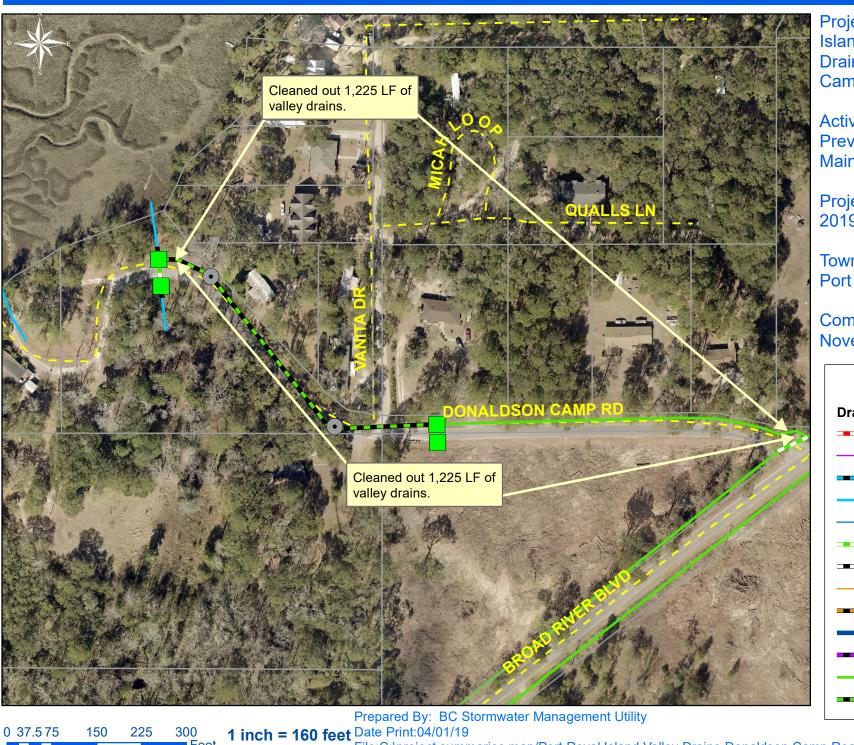

## Beaufort County Public Works Stormwater Infrastructure

**Project Summary** 

**Project Summary:** Port Royal Island Valley Drains

Activity: Routine/Preventive Maintenance

**Duration:** 11/19/18-11/29/18

## **Narrative Description of Project:**

Project improved 10,102 L.F. of drainage system. Cleaned out 10,102 L.F. of valley drains. This project consisted of the following areas: Mulrain Road (1,928 L.F.), Smalls Drive (1,470 L.F.), Poppy Hill Road (4,254 L.F.), Donaldson Camp Road (2,450 L.F.)

(No Pictures Available)

Project: Port Royal Island Valley **Drains- Donaldson** Camp Road Map #4

Activity: Routine/ Preventive Maintenance

Project #: 2019-314

Township/SW Dist: Port Royal Island/6

Completed: November 2018

## Legend

## **Drainage Type**

- Access Pipe
  - Bleeder Pipe
- Channel Pipe
  - Channel
  - Stream
- Crossline Pipe
- Driveway Pipe
- Lateral
- Lateral Pipe
- River
- Road Pipe
- Roadside
- Roadside Pipe