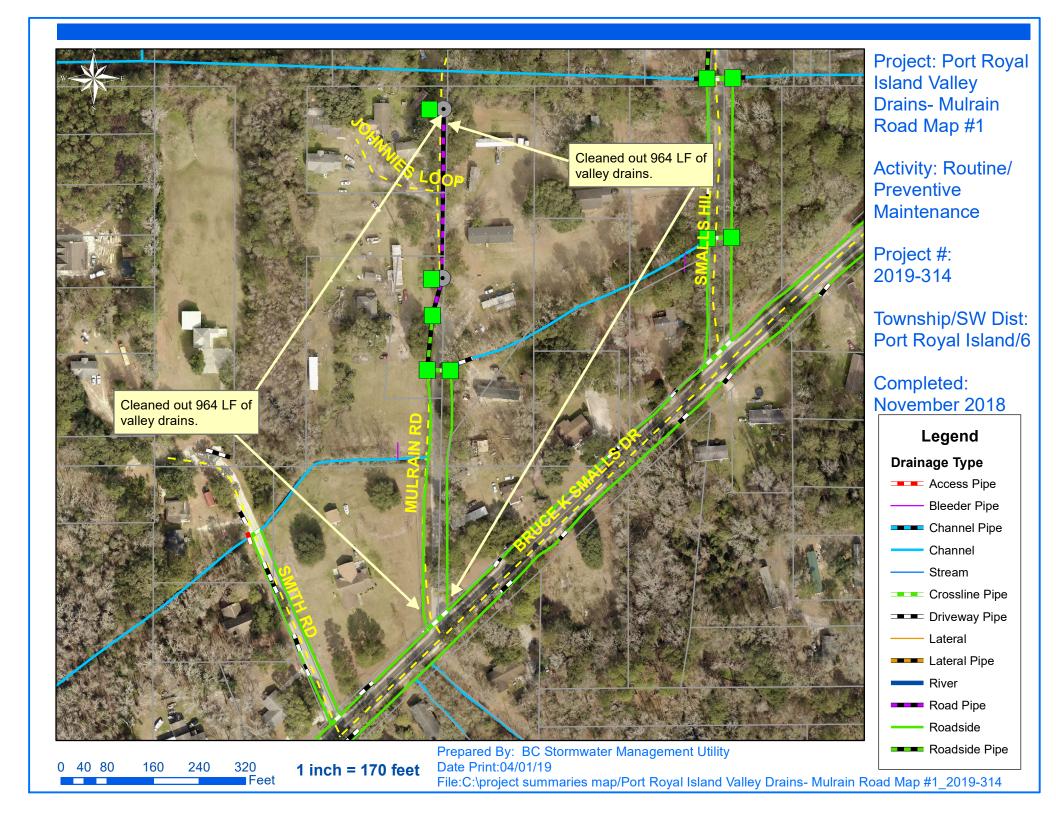

## Beaufort County Public Works Stormwater Infrastructure

**Project Summary** 

**Project Summary:** Port Royal Island Valley Drains

Activity: Routine/Preventive Maintenance

**Duration:** 11/19/18-11/29/18

## **Narrative Description of Project:**

Project improved 10,102 L.F. of drainage system. Cleaned out 10,102 L.F. of valley drains. This project consisted of the following areas: Mulrain Road (1,928 L.F.), Smalls Drive (1,470 L.F.), Poppy Hill Road (4,254 L.F.), Donaldson Camp Road (2,450 L.F.)

## Legend

## **Drainage Type**

- Access Pipe
  - Bleeder Pipe
- Channel Pipe
  - Channel
  - Stream
- Crossline Pipe
- Driveway Pipe
- Lateral
- Lateral Pipe
- River
- Road Pipe
- Roadside
- Roadside Pipe